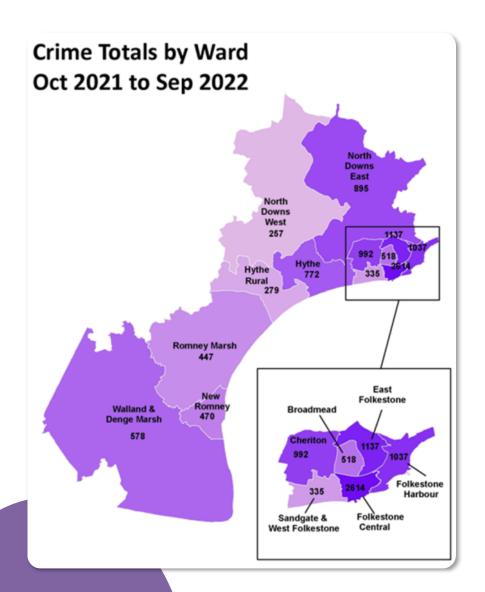

### **Crime Data**

The graph shows a total of all crime for each ward in the Folkestone & Hythe district between 01/10/2021 – 30/09/2022.

Folkestone Central ward has the highest total crimes with 2614

North Downs West has the least total crimes with 257.