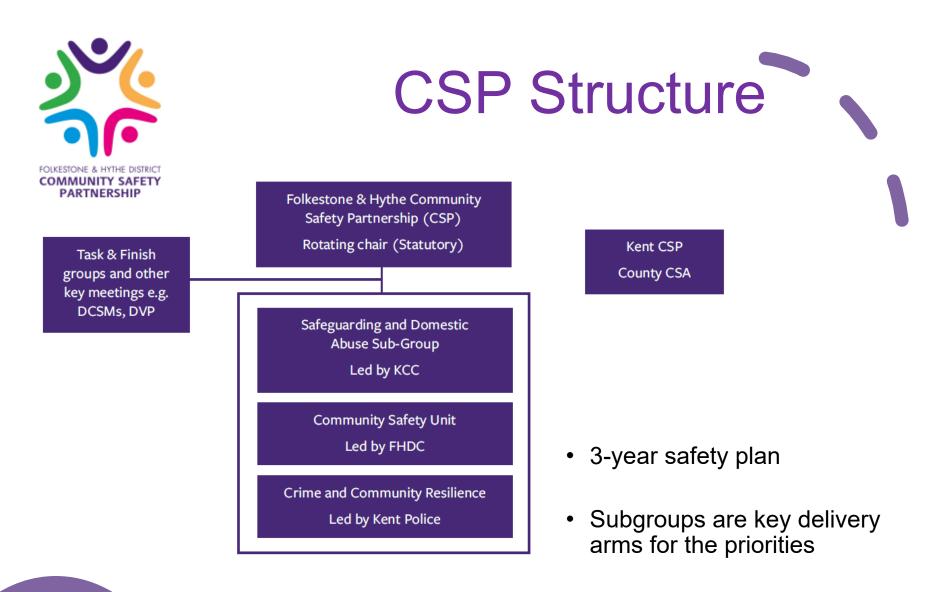

# **Subgroup Chairs**

### Safeguarding and Domestic Abuse

Rebekah Button, Integrated Family Service Manager, Kent County Council Sam O'Connor, CEO, Home-Start Shepway

### **Crime and Community Resilience**

DI James Wyles, CSU Inspector, Kent Police Garry Scott, Senior Probation Officer

### **Community Safety**

Scott Butler, Tara Liam,

Community Safety Specialist, FHDC Community Safety Officer, FHDC

Delivery of some of the activities that the CSP is responsible for occurs through a range of multi-agency meetings and task and finish groups.