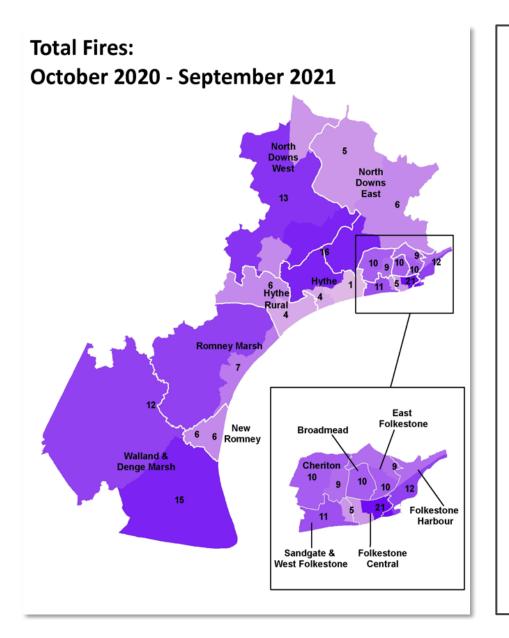

### Fire Data

Map shows the number of fires recorded by ward

The Ward boundaries are the historic Wards.

it is not a surprise to see that some of the darker areas are the same as those areas of higher deprivation.