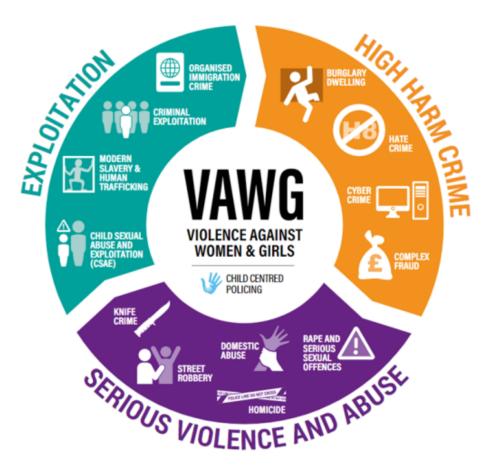

### **Cross Cutting Themes**

Violence Reduction – Including VAWG & PREVENT awareness

Heath & Wellbeing